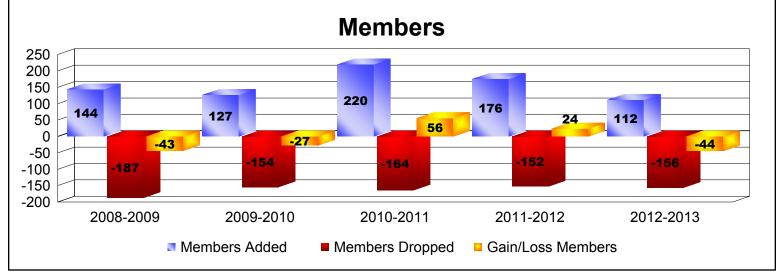

District 1110N As of June 2013 Cumulative

| Year      | New<br>Clubs | Dropped<br>Clubs | Gain/<br>Loss<br>Clubs | New<br>Members | Charter<br>Members | Reinstate<br>Members | Transfer<br>Members | Total<br>Member<br>Added | Total<br>Members<br>Dropped | Gain/<br>Loss<br>Members |
|-----------|--------------|------------------|------------------------|----------------|--------------------|----------------------|---------------------|--------------------------|-----------------------------|--------------------------|
| 2008-2009 | 0            | -1               | -1                     | 111            | 0                  | 2                    | 31                  | 144                      | -187                        | -43                      |
| 2009-2010 | 0            | 0                | 0                      | 109            | 0                  | 5                    | 13                  | 127                      | -154                        | -27                      |
| 2010-2011 | 3            | -2               | 1                      | 120            | 66                 | 3                    | 31                  | 220                      | -164                        | 56                       |
| 2011-2012 | 1            | -1               | 0                      | 126            | 32                 | 2                    | 16                  | 176                      | -152                        | 24                       |
| 2012-2013 | 0            | 0                | 0                      | 103            | 0                  | 4                    | 5                   | 112                      | -156                        | -44                      |
| Average   | 1            | -1               | 0                      | 114            | 20                 | 3                    | 19                  | 156                      | -163                        | -7                       |