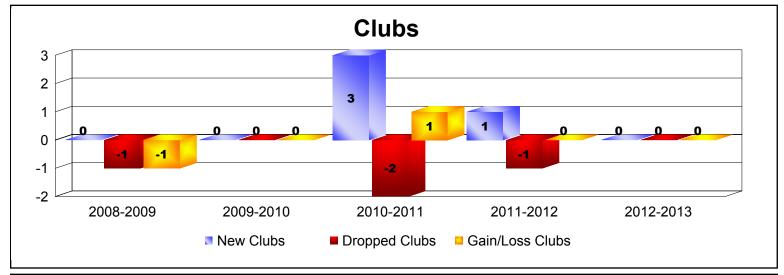

District 1110N As of June 2013 Cumulative

| Year      | New<br>Clubs | Dropped<br>Clubs | Gain/<br>Loss<br>Clubs | New<br>Members | Charter<br>Members | Reinstate<br>Members | Transfer<br>Members | Total<br>Member<br>Added | Total<br>Members<br>Dropped | Gain/<br>Loss<br>Members |
|-----------|--------------|------------------|------------------------|----------------|--------------------|----------------------|---------------------|--------------------------|-----------------------------|--------------------------|
| 2008-2009 | 0            | -1               | -1                     | 111            | 0                  | 2                    | 31                  | 144                      | -187                        | -43                      |
| 2009-2010 | 0            | 0                | 0                      | 109            | 0                  | 5                    | 13                  | 127                      | -154                        | -27                      |
| 2010-2011 | 3            | -2               | 1                      | 120            | 66                 | 3                    | 31                  | 220                      | -164                        | 56                       |
| 2011-2012 | 1            | -1               | 0                      | 126            | 32                 | 2                    | 16                  | 176                      | -152                        | 24                       |
| 2012-2013 | 0            | 0                | 0                      | 103            | 0                  | 4                    | 5                   | 112                      | -156                        | -44                      |
| Average   | 1            | -1               | 0                      | 114            | 20                 | 3                    | 19                  | 156                      | -163                        | -7                       |